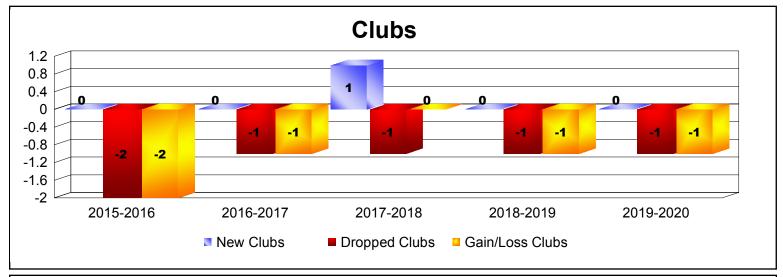

District 105SE As of December 2019 Cumulative

| Year      | New<br>Clubs | Dropped<br>Clubs | Gain/<br>Loss<br>Clubs | New<br>Members | Charter<br>Members | Reinstate<br>Members | Transfer<br>Members | Total<br>Member<br>Added | Total<br>Members<br>Dropped | Gain/<br>Loss<br>Members |
|-----------|--------------|------------------|------------------------|----------------|--------------------|----------------------|---------------------|--------------------------|-----------------------------|--------------------------|
| 2015-2016 | 0            | -2               | -2                     | 120            | 2                  | 6                    | 25                  | 153                      | -183                        | -30                      |
| 2016-2017 | 0            | -1               | -1                     | 84             | 1                  | 5                    | 15                  | 105                      | -192                        | -87                      |
| 2017-2018 | 1            | -1               | 0                      | 92             | 21                 | 1                    | 10                  | 124                      | -182                        | -58                      |
| 2018-2019 | 0            | -1               | -1                     | 89             | 3                  | 4                    | 7                   | 103                      | -176                        | -73                      |
| 2019-2020 | 0            | -1               | -1                     | 54             | 1                  | 0                    | 4                   | 59                       | -64                         | -5                       |
| Average   | 0            | -1               | -1                     | 88             | 6                  | 3                    | 12                  | 109                      | -159                        | -51                      |