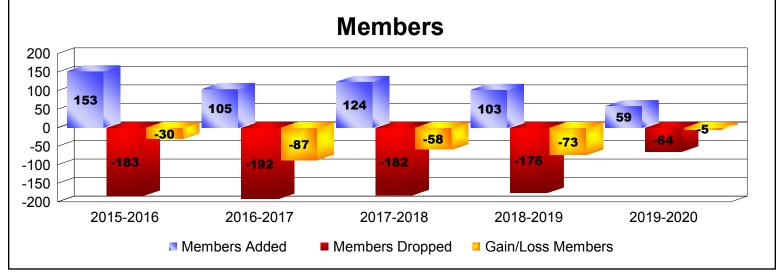

District 105SE As of December 2019 Cumulative

| Year      | New<br>Clubs | Dropped<br>Clubs | Gain/<br>Loss<br>Clubs | New<br>Members | Charter<br>Members | Reinstate<br>Members | Transfer<br>Members | Total<br>Member<br>Added | Total<br>Members<br>Dropped | Gain/<br>Loss<br>Members |
|-----------|--------------|------------------|------------------------|----------------|--------------------|----------------------|---------------------|--------------------------|-----------------------------|--------------------------|
| 2015-2016 | 0            | -2               | -2                     | 120            | 2                  | 6                    | 25                  | 153                      | -183                        | -30                      |
| 2016-2017 | 0            | -1               | -1                     | 84             | 1                  | 5                    | 15                  | 105                      | -192                        | -87                      |
| 2017-2018 | 1            | -1               | 0                      | 92             | 21                 | 1                    | 10                  | 124                      | -182                        | -58                      |
| 2018-2019 | 0            | -1               | -1                     | 89             | 3                  | 4                    | 7                   | 103                      | -176                        | -73                      |
| 2019-2020 | 0            | -1               | -1                     | 54             | 1                  | 0                    | 4                   | 59                       | -64                         | -5                       |
| Average   | 0            | -1               | -1                     | 88             | 6                  | 3                    | 12                  | 109                      | -159                        | -51                      |